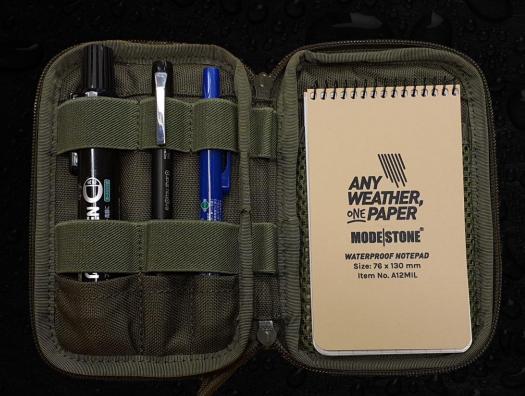

### MODESTONE EDC POUCH M

The "EDC Pouch M" by Modestone accommodating 96x148 mm sized Notepad is a versatile, functional addition to Modestone product range.

Modestone EDC Pouch S makes it easier to organize your important "field office equipment" and other small items thanks to the well-thought-out organization options. For example, you can store notepad, pens, markers, erasers, flashlights, memory cards and essential ID documents in to one easily accessible pouch – featuring several slots and compartments the Modestone EDC Pouch offers fast & secure access to your field gear.

### MODESTONE EDC POUCHES

Modestone relies on the robust and proven CORDURA 1000D fabric in the EDC Pouches. The pouches are naturally equipped with the legendary YKK zippers.

Based on the choice of material, you can immediately see that Modestone consistently focuses on the uncompromised professional user requirements. Thanks to the M.O.L.L.E. system, the Modestone EDC Pouch can be attached to bagpacks and plate carriers with M.O.L.L.E.- compatible loops or laser cut.