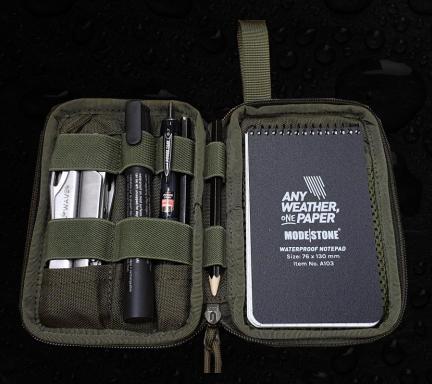

### MODESTONE EDC POUCH S

The "EDC Pouch S" by Modestone accommodating 76x130 mm sized Notepad is a versatile, functional addition to Modestone product range.

Modestone EDC Pouch S makes it easier to organize your important "field office equipment" and other small items thanks to the well-thought-out organization options. For example, you can store notepad, pens, markers, erasers, flashlights, memory cards and essential ID documents in to one easily accessible pouch – featuring several slots and compartments the Modestone EDC Pouch offers fast & secure access to your field gear.

### MODESTONE EDC POUCHES

Modestone relies on the robust and proven CORDURA 1000D fabric in the EDC Pouches. The pouches are naturally equipped with the legendary YKK zippers.

Based on the choice of material, you can immediately see that Modestone consistently focuses on the uncompromised professional user requirements. Thanks to the M.O.L.L.E. system, the Modestone EDC Pouch can be attached to bagpacks and plate carriers with M.O.L.L.E.- compatible loops or laser cut.