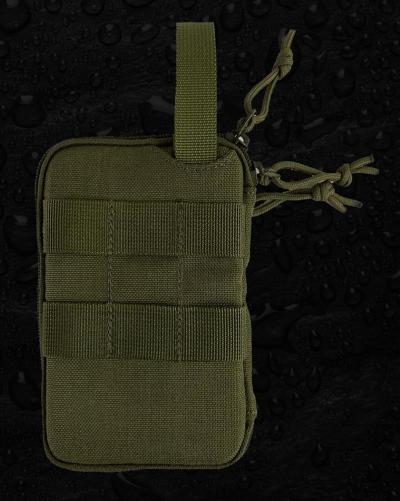

### MODESTONE EDC POUCH S

The "EDC Pouch S" by Modestone accommodating 76x130 mm sized Notepad is a versatile, functional addition to Modestone product range.

Modestone EDC Pouch S makes it easier to organize your important "field office equipment" and other small items thanks to the well-thought-out organization options. For example, you can store notepad, pens, markers, erasers, flashlights, memory cards and essential ID documents in to one easily accessible pouch – featuring several slots and compartments the Modestone EDC Pouch offers fast & secure access to your field gear.

The Modestone EDC Pouch S is equipped with generous hook & loop surface on the outside to attach ID or moral patches.

### MODESTONE EDC POUCHES

Modestone relies on the robust and proven CORDURA 1000D fabric in the EDC Pouches. The pouches are naturally equipped with the legendary YKK zippers.

Based on the choice of material, you can immediately see that Modestone consistently focuses on the uncompromised professional user requirements. Thanks to the M.O.L.L.E. system, the Modestone EDC Pouch can be attached to bagpacks and plate carriers with M.O.L.L.E.- compatible loops or laser cut.