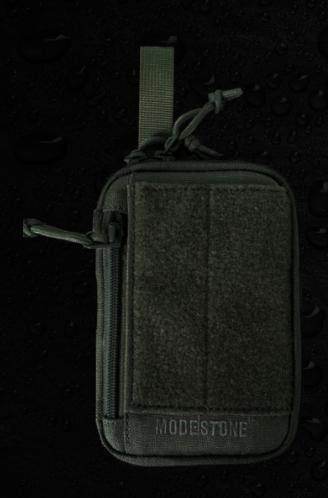

### MODESTONE EDC POUCH S

The "EDC Pouch S" by Modestone accommodating 76x130 mm sized Notepad is a versatile, functional addition to Modestone product range.

Modestone EDC Pouch S makes it easier to organize your important "field office equipment" and other small items thanks to the well-thought-out organization options. For example, you can store notepad, pens, markers, erasers, flashlights, memory cards and essential ID documents in to one easily accessible pouch – featuring several slots and compartments the Modestone EDC Pouch offers fast & secure access to your field gear.

The Modestone EDC Pouch S is equipped with generous hook & loop surface on the outside to attach ID or moral patches.